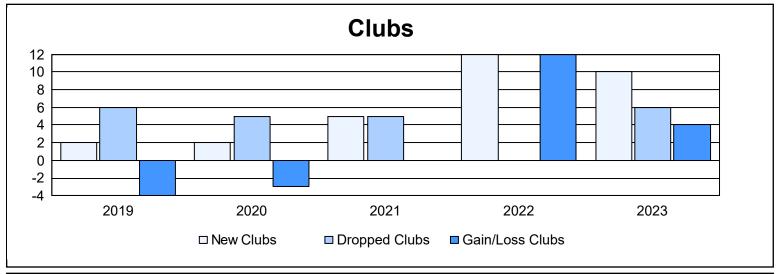

District 306 C2 As of June 2023 Cumulative

| Year      | New<br>Clubs | Dropped<br>Clubs | Gain/<br>Loss<br>Clubs | New<br>Members | Charter<br>Members | Reinstate<br>Members | Transfer<br>Members | Total<br>Member<br>Added | Total<br>Members<br>Dropped | Gain/<br>Loss<br>Members |
|-----------|--------------|------------------|------------------------|----------------|--------------------|----------------------|---------------------|--------------------------|-----------------------------|--------------------------|
| 2018-2019 | 2            | 6                | -4                     | 121            | 91                 | 68                   | 19                  | 299                      | 597                         | -298                     |
| 2019-2020 | 2            | 5                | -3                     | 197            | 79                 | 56                   | 1                   | 333                      | 375                         | -42                      |
| 2020-2021 | 5            | 5                | 0                      | 148            | 138                | 14                   | 23                  | 323                      | 453                         | -130                     |
| 2021-2022 | 12           | 0                | 12                     | 526            | 346                | 23                   | 7                   | 902                      | 497                         | 405                      |
| 2022-2023 | 10           | 6                | 4                      | 370            | 310                | 52                   | 18                  | 750                      | 467                         | 283                      |
| Average   | 6            | 4                | 2                      | 272            | 193                | 43                   | 14                  | 521                      | 478                         | 44                       |