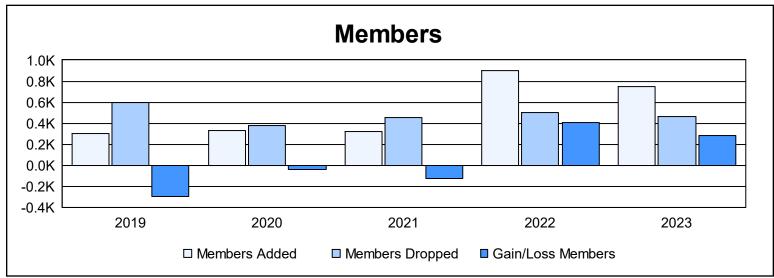

District 306 C2 As of June 2023 Cumulative

| Year      | New<br>Clubs | Dropped<br>Clubs | Gain/<br>Loss<br>Clubs | New<br>Members | Charter<br>Members | Reinstate<br>Members | Transfer<br>Members | Total<br>Member<br>Added | Total<br>Members<br>Dropped | Gain/<br>Loss<br>Members |
|-----------|--------------|------------------|------------------------|----------------|--------------------|----------------------|---------------------|--------------------------|-----------------------------|--------------------------|
| 2018-2019 | 2            | 6                | -4                     | 121            | 91                 | 68                   | 19                  | 299                      | 597                         | -298                     |
| 2019-2020 | 2            | 5                | -3                     | 197            | 79                 | 56                   | 1                   | 333                      | 375                         | -42                      |
| 2020-2021 | 5            | 5                | 0                      | 148            | 138                | 14                   | 23                  | 323                      | 453                         | -130                     |
| 2021-2022 | 12           | 0                | 12                     | 526            | 346                | 23                   | 7                   | 902                      | 497                         | 405                      |
| 2022-2023 | 10           | 6                | 4                      | 370            | 310                | 52                   | 18                  | 750                      | 467                         | 283                      |
| Average   | 6            | 4                | 2                      | 272            | 193                | 43                   | 14                  | 521                      | 478                         | 44                       |